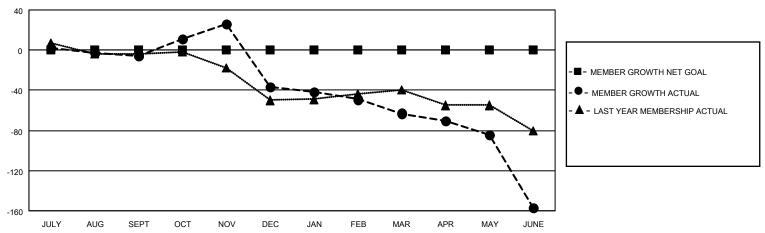

## GOALS AND ACTUAL MEMBERS CUMULATIVE

| DROPPED CLUBS: 3 |     | 31 CLUBS OF 57 ADDED 1 OR MORE<br>NEW MEMBERS | GENDER DISTRIBUTION  MALE 769 (55.01%) |              |      |
|------------------|-----|-----------------------------------------------|----------------------------------------|--------------|------|
|                  |     |                                               |                                        | ,            |      |
|                  |     |                                               | FEMALE                                 | 629 (44.99%) |      |
| DROPPED MEMBERS  |     |                                               |                                        |              |      |
| DECEASED         | 25  | CLICK HERE FOR CUMULATIVE                     | TOTAL FAMILY UNIT MEMBERS              |              | 271  |
| CLUB CANCELLED   | 6   | MEMBERSHIP DATA                               | FAMILY MEMBERS PAYING HALF DUES        |              | 4.40 |
| OTHER            | 345 |                                               |                                        |              | 143  |
| TOTAL            | 376 |                                               | DOEG                                   |              |      |

## MONTHLY MEMBERSHIP PROGRESS REPORT

LOCATION TEXAS District 2 S2 Results as of: 6/30/2021

| Clubs         |               |             |               | Members               |                        |                         |                                                    |  |
|---------------|---------------|-------------|---------------|-----------------------|------------------------|-------------------------|----------------------------------------------------|--|
|               | RESULTS FOR   | R 2020-2021 |               | RESULTS FOR 2020-2021 |                        |                         |                                                    |  |
| QUARTER       | NEW CLUB GOAL | NEW CLUBS   | DROPPED CLUBS | QUARTER MEM           | BER GROWTH NET<br>GOAL | MEMBER GROWTH<br>ACTUAL | DROPPED<br>MEMBERS ACTUAL<br>(including transfers) |  |
| JULY/AUG/SEPT | 0             | 1           | 1             | JULY/AUG/SEPT         | 0                      | 74                      | 66                                                 |  |
| OCT/NOV/DEC   | 0             | 0           | 0             | OCT/NOV/DEC           | 0                      | 80                      | 109                                                |  |
| JAN/FEB/MAR   | 0             | 0           | 2             | JAN/FEB/MAR           | 0                      | 41                      | 63                                                 |  |
| APR/MAY/JUNE  | 0             | 0           | 0             | APR/MAY/JUNE          | 0                      | 46                      | 138                                                |  |