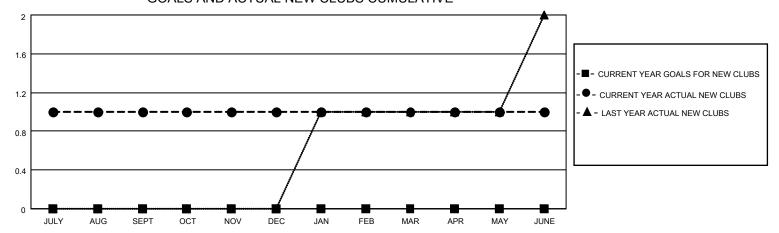

## GOALS AND ACTUAL NEW CLUBS CUMULATIVE

## MONTHLY MEMBERSHIP PROGRESS REPORT

LOCATION TEXAS District 2 S2 Results as of: 6/30/2021

| Clubs         |               |             |               | Members               |                        |                         |                                                    |  |
|---------------|---------------|-------------|---------------|-----------------------|------------------------|-------------------------|----------------------------------------------------|--|
|               | RESULTS FOR   | R 2020-2021 |               | RESULTS FOR 2020-2021 |                        |                         |                                                    |  |
| QUARTER       | NEW CLUB GOAL | NEW CLUBS   | DROPPED CLUBS | QUARTER MEM           | BER GROWTH NET<br>GOAL | MEMBER GROWTH<br>ACTUAL | DROPPED<br>MEMBERS ACTUAL<br>(including transfers) |  |
| JULY/AUG/SEPT | 0             | 1           | 1             | JULY/AUG/SEPT         | 0                      | 74                      | 66                                                 |  |
| OCT/NOV/DEC   | 0             | 0           | 0             | OCT/NOV/DEC           | 0                      | 80                      | 109                                                |  |
| JAN/FEB/MAR   | 0             | 0           | 2             | JAN/FEB/MAR           | 0                      | 41                      | 63                                                 |  |
| APR/MAY/JUNE  | 0             | 0           | 0             | APR/MAY/JUNE          | 0                      | 46                      | 138                                                |  |